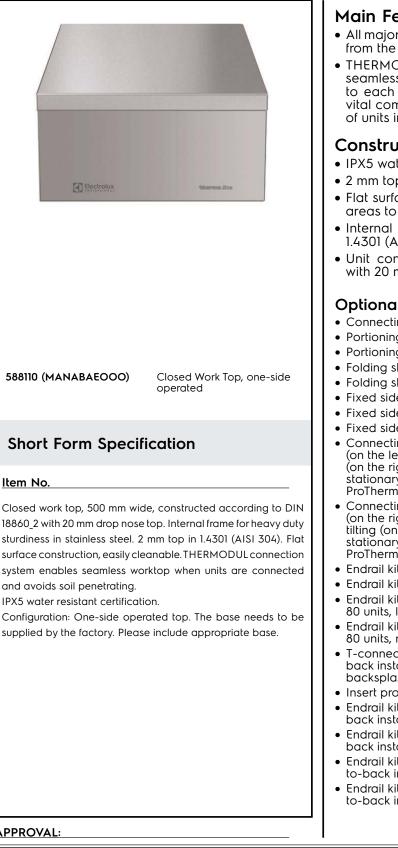

Modular Cooking Range Line thermaline 80 - 500 mm Closed Work top, 1 Side

| ITEM #       | _ |
|--------------|---|
| MODEL #      |   |
| NAME #       | _ |
| <u>SIS #</u> | _ |
| AIA #        | _ |
|              |   |

## Main Features

- All major components may be easily accessed from the front.
- THERMODUL connection system creates a seamless work top when units are connected to each other thus avoiding soil penetrating vital components and facilitating the removal of units in case of replacement or service.

### Construction

- IPX5 water resistance certification.
- 2 mm top in 1.4301 (AISI 304).
- Flat surface construction with minimal hidden areas to easily clean all surfaces
- Internal frame for heavy duty sturdiness in 1.4301 (AISI 304).
- Unit constructed according to DIN 188602 with 20 mm drop nose top.