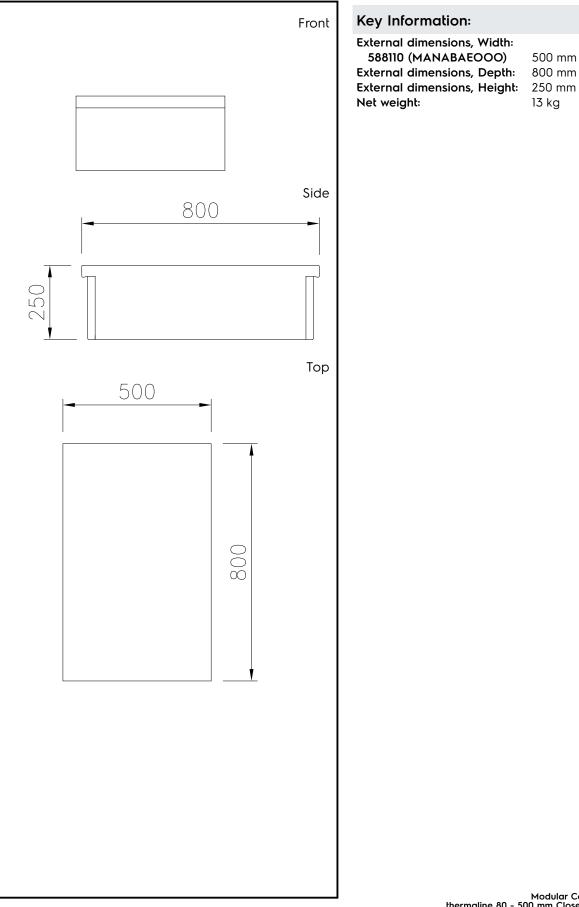

Modular Cooking Range Line thermaline 80 - 500 mm Closed Work top, 1 Side

| ITEM #       | _ |
|--------------|---|
| MODEL #      |   |
| NAME #       | _ |
| <u>SIS #</u> | _ |
| AIA #        | _ |
|              |   |